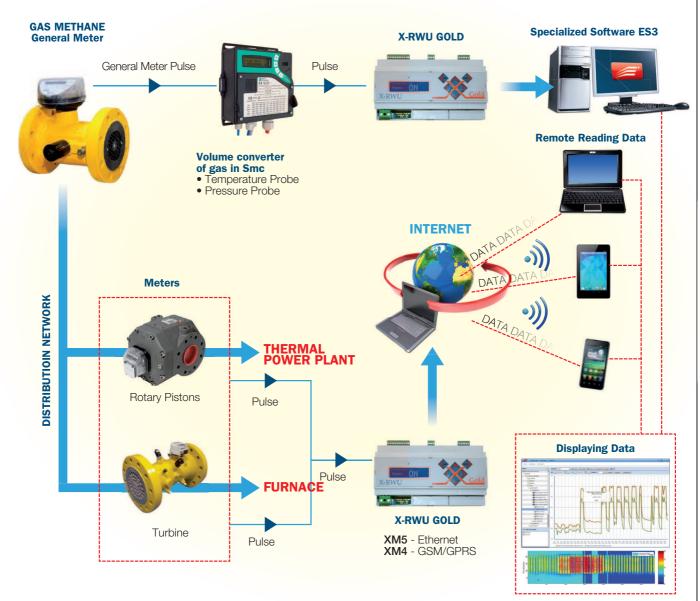

It's essential to have additional measuring points within the distribution network in order to optimize consumptions allocation of the sub-utilities and, in the meantime, to check the accuracy of the amount billed by the supplier.

The data of general meter and of sub-points for measurement are acquired, registered and processed by a single device: *X-RWU GOLD*. Thanks to ethernet or GSM/GPRS communication modules, it's allowed the instrument visibility by remote with the supply of Service for Web data publication.

## **Solution for Gas Methane monitoring**

X-RWU GOLD is an innovative Data Logger which gets, registers and manages data, to process the analysis of actual consumptions and their loads profiles estimates.